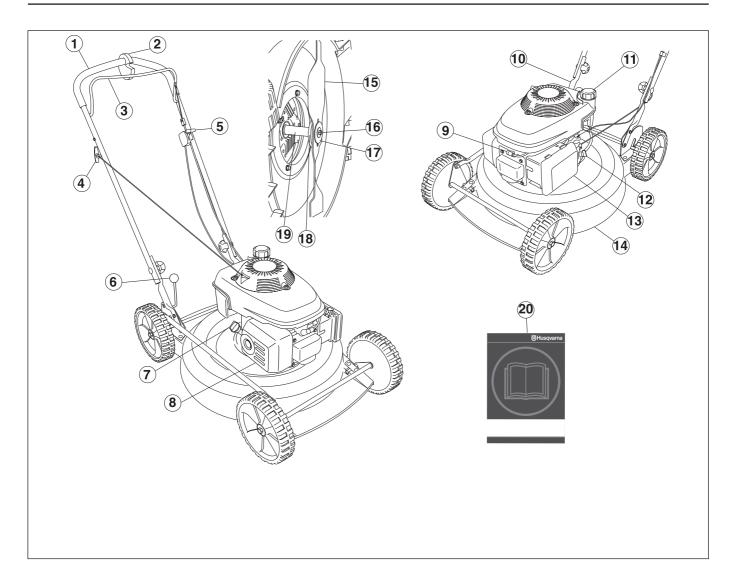

# What is what on the lawn mower? M48 Pro

- 1 Handle / handlebar
- 2 Vibration damper
- 3 Engine brake handle
- 4 Starter handle
- 5 Throttle control/choke control
- 6 Cutting height control
- 7 Fuel tank
- 8 Muffler
- 9 Spark plug

- 10 Lower handlebar
- 11 Oil tank
- 12 Fuel tap
- 13 Air filter
- 14 Cutting cover
- 15 Cutter/cutting equipment
- 16 Cutter bolt
- 17 Cup spring
- 18 Cutter bracket
- 19 Engine shaft
- 20 Operator's manual